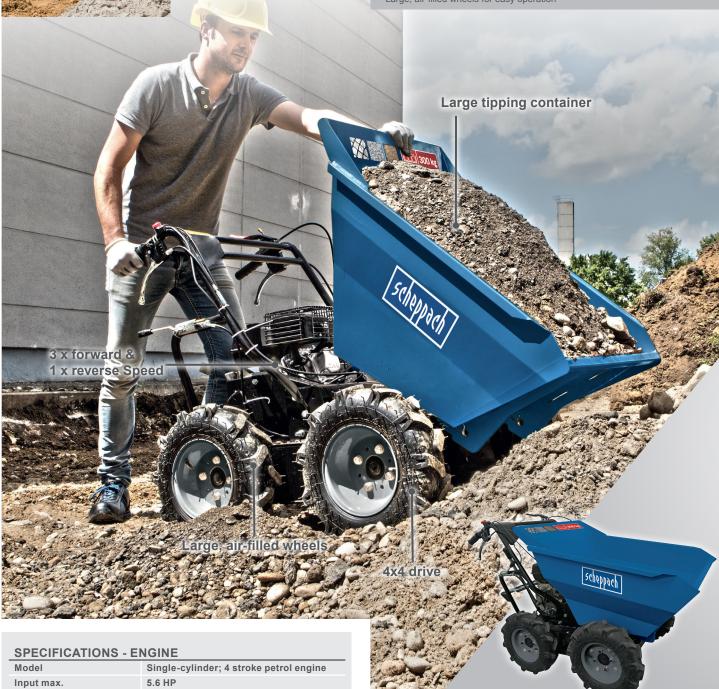

## 300 KG DUMPER

- Capable of transporting up to 300 kg of solid or bulk material
- Air-filled tyres and four wheel drive for maximum traction
- Quick response, easy manoeuvrable
- The **large tipping container** is perfect for hauling earth, gravel, stone, rubble, bricks and anything else you wish to transport
- The lever located on the handlebar controls the direction of travel
- Transmission 3 forward gears and 1 reverse gear
- Tipping container 912 x 650 x 560 mm
- Large, air-filled wheels for easy operation